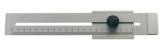

## FORMAT Precision stainless steel scribing ruler type 4817

Design: With hardened marking edges, locking screw and laser mm graduation. Matt scale. Flat design.

Application: For easy marking of workpieces.