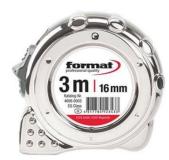

## FORMAT Pocket tape measure with chrome housing type 4696

Design: Tape made of convex and hardened spring band steel, painted white, in an impact-resistant, chromeplated plastic housing; one-sided mm graduation. With automatic tape rewind, locking device, shock absorbers and belt clip. Measuring accuracy according to EC accuracy Class II.

| Length | Width | Article  |
|--------|-------|----------|
| m      | mm    |          |
| 3      | 16    | 23422745 |
| 55     | 19    | 23144820 |
| 8      | 25    | 12186444 |
|        |       | 14567562 |