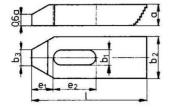

## FORMAT Single clamping plate, graduated toothed type

Design: Made of tempered steel, lacquered. With plane-parallel clamping and support surfaces.

Application: Clamps can be combined with different stepped setting up blocks and thus adapted to different workpiece shapes and sizes.

Suitable for teethed packing blocks (Order no. 3926)

| Description             | Article  |
|-------------------------|----------|
| Clamp DIN6314Z 11x125mm | 23420559 |
| Clamp DIN6314Z 11x80mm  | 23420558 |
| Clamp DIN6314Z 14x100mm | 23420560 |
| Clamp DIN6314Z 14x160mm | 23420561 |
| Clamp DIN6314Z 18x125mm | 23420562 |
| Clamp DIN6314Z 18x200mm | 23420563 |
| Clamp DIN6314Z 22x160mm | 23420564 |
| Clamp DIN6314Z 6.6x50mm | 23420556 |
| Clamp DIN6314Z 9x60mm   | 23420557 |