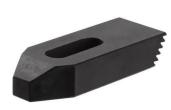

## FORMAT Single clamping plate, graduated toothed type

Design: Made of tempered steel, lacquered. With plane-parallel clamping and support surfaces.

Application: Clamps can be combined with different stepped setting up blocks and thus adapted to different workpiece shapes and sizes.