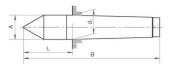

## FORMAT Fixed center point, solid tip type 3330

806

DIN

Design: DIN 806, from tool steel, fully hardened and ground.

| Туре           | Diameter<br>mm | Article  |
|----------------|----------------|----------|
|                |                |          |
| Centre punches | 7              | 23418595 |
| Centre punches | 11             | 23418596 |
| Centre punches | 14             | 23418597 |
| Centre punches | 18             | 23418598 |