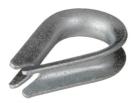

## **DIN6899** Thimble, steel, zinc plated

| Description                           | Article  |
|---------------------------------------|----------|
| Kabelkous B-din 6899 18-20mm verzinkt | 23503066 |
| Kabelkous B-din 6899 2,5-3mm verzinkt | 23503056 |