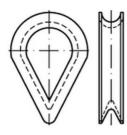

## **DIN6899** Thimble, steel, zinc plated

| Description                           | Article  |
|---------------------------------------|----------|
| Kabelkous B-din 6899 18-20mm verzinkt | 23503066 |
| Kabelkous B-din 6899 2,5-3mm verzinkt | 23503056 |