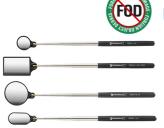

## STAHLWILLE type no. 12921M telescopic stainless steel mirrors

| Description                    | Article  |
|--------------------------------|----------|
| 12921M-2.1/4 mirror telescopic | 12604936 |
| Telescopic mirror 12921M-45x70 | 12590633 |