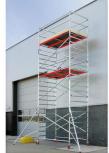

## ALTREX type 4200 1.35 x 2.45 m traditional structure wooden rolling tower

| Description                        | Article  |
|------------------------------------|----------|
| Wood platform 245 RS TOWER 42 6.2m | 12967132 |