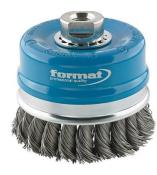

## FORMAT Cup brush, knot twisted with supporting ring type

Design: Aggressive design with knotted wire. With removable support ring, so that the trim can make way when speeds or loads are too high. Suitable for all standard one-hand angle grinders, smooth running. Thread M14 x 2.0.

Application: For aggressive use during heavy-duty cleaning tasks and when working on large surfaces. For the removal of burrs, scale, rust, cinder, paint, etc.

Note: Observe safety recommendations.

| Wire diameter | Brush diameter | Article  |
|---------------|----------------|----------|
| mm            | mm             |          |
| 0.35          | 80             | 23153392 |
| 0.35          | 100            | 23153393 |
| 0.5           | 100            | 23153395 |
| 0.5           | 80             | 23153394 |
| 0.8           | 100            | 23153397 |
| 0.8           | 80             | 23153396 |