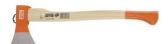

## **BAHCO Tree axes type no. FGS**

| Handle length | Weight | Article  |
|---------------|--------|----------|
| mm            | kg     |          |
| 600           | 1500   | 23076244 |
| 700           | 1800   | 23076245 |