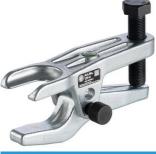

## KUKKO Ball joint remover type 129

Design: Stable body made ??of special steel, with pressure clamp and strong spindle.

Application: Simple and quick expressing of ball stud when removing ball joints, specifically for all car manufactured by Audi, BMW, Fiat, Ford, Mercedes, Nissan Datsun, Opel, Toyota VW, Volvo.