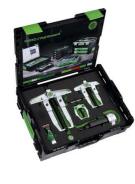

## KUKKO Ball bearing puller and extractor set type 24

Design: Supplied in L-Boxx, with operating instructions always visible on the lid.

Set contents:

6 recessed pullers (12-46 mm) 21-1 to 21-6

2 counter supports 22-1; 22-2

1 removal chuck for deep groove ball bearing inner rings 23

1 double-armed battery clamp remover 43-1

1 two-armed puller 20-1

Application: For extracting ball bearings, bearings, gears, shoulder bearing inner rings, deep groove ball bearings as well as extracting tight-fitting ball bearings, bearing outer rings and sleeves.