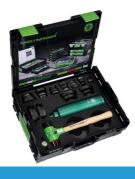

## KUKKO Ball bearing fitting tool kit type 71-L

Design: Light design from impact-resistant poly-acetate with unique locking mechanism. Supplied in L-Boxx.

Application: For the installation of ball bearings. Ideal for use on construction sites and in outdoor assembly. 1 Set contents: 1 impact hammer 13 impact rings for bearings with holes Ø 10-50 mm

Article

23086337

3 shock sleeves for recessed Ø 18, 32 and 52 mm

Description Bearing building tool setfor roller bearings

Disclaimer: The content of this document has been composed with the utmost care. However, it is possible that certain information changes over time, becomes inaccurate or incomplete. ERIKS does not guarantee that the information provided on this document is up to date, accurate and complete; the information provided is not intended to be advice. ERIKS shall never be liable for damage resulting from the use of the information provided.