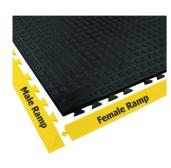

## WEARWELL 502-R series anti-fatigue modular mat with edge finish

## **REJUVENATOR SQUARED INTERLOCKING TILE AND MATS**

- Exceptional comfort.- Interlocking System prevents separation.- Easily replace single pieces or sections as needed to reduce costs.- Virtually indestructible.

## **Characteristics**

Series: 502-R

| Description                                                      | Article  |
|------------------------------------------------------------------|----------|
| Mat 610x1520mm black squared Vitality - Rejuvenator interlocking | 12530118 |