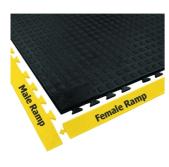

## WEARWELL 502-F series anti-fatigue modular mat with edge finish

## **Characteristics**

Series: 502-F

| Description                                                     | Article  |
|-----------------------------------------------------------------|----------|
| Tile ramp 50x990mm female yellow - squared Rejuvenator Vitality | 12530125 |