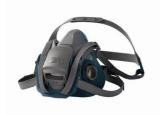

## 3M Respirator reusable half mask 6500QL series without filter

3M<sup>™</sup> 6500 series delivers comfort, durability and stability with a firm, lightly textured silicone faceseal and strong body construction. 3M<sup>™</sup> Cool-Flow<sup>™</sup> valve helps to remove hot, exhaled air. 'Quick latch' design allows the respirator to be removed and re-fitted quickly and easily without disturbing other items of PPE.