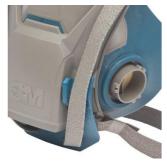

## 3M Respirator reusable half mask 6500QL series without filter

3M<sup>™</sup> 6500 series delivers comfort, durability and stability with a firm, lightly textured silicone faceseal and strong body construction. 3M<sup>™</sup> Cool-Flow<sup>™</sup> valve helps to remove hot, exhaled air. 'Quick latch' design allows the respirator to be removed and re-fitted quickly and easily without disturbing other items of PPE.