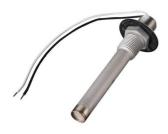

## FENWAL Fire detector type 28000 fig. 3803

**Characteristics** 

**Series:** 28020 **Type:** 3803

Model: Fire detector

Connection: External thread (NPT) Size process connection: 1/2" [15] Maximum contact load: 5 A Electrical connection: Lead wires

Explosion-proof: No

| Switching point | Insert length | Sensor diameter | Process<br>connection<br>material | Housing material | Sensor material | Switching function      | Article  |
|-----------------|---------------|-----------------|-----------------------------------|------------------|-----------------|-------------------------|----------|
| °F              | mm            | mm              |                                   |                  |                 |                         |          |
| 140             | 92.9          | 15.88           | Stainless steel                   | Stainless steel  | Stainless steel | Break (normally closed) | 11174816 |
| 160             | 92.9          | 15.88           | Stainless steel                   | Stainless steel  | Stainless steel | Make (normally open)    | 12243367 |
| 190             | 92.9          | 15.88           | Stainless steel                   | Stainless steel  | Stainless steel | Break (normally closed) | 11290688 |
| 190             | 92.9          | 15.88           | Stainless steel                   | Stainless steel  | Stainless steel | Make (normally open)    | 12215069 |
| 275             | 92.9          | 15.88           | Stainless steel                   | Stainless steel  | Stainless steel | Break (normally closed) | 11179303 |
| 275             | 92.9          | 15.88           | Stainless steel                   | Stainless steel  | Stainless steel | Make (normally open)    | 11013465 |
| 360             | 92.9          | 15.88           | Stainless steel                   | Stainless steel  | Stainless steel | Break (normally closed) | 11115575 |
| 450             | 92.9          | 15.88           | Stainless steel                   | Stainless steel  | Stainless steel | Break (normally closed) | 11179304 |