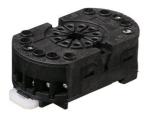

## Connection socket fig. 8707 for float level switch NRL-RL

| Description                                                  | Article  |
|--------------------------------------------------------------|----------|
| Connection feet 11 pins fig. 8707 series ZM11 230V AC        | 10060207 |
| Connection feet 8 pins fig. 8707 plastic series ZVF8 230V AC | 10060206 |