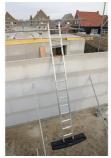

## **ALTREX Single straight ladder AER ATLAS**

• Atlas single straight ladder

The Atlas is a lightweight aluminium ladder. Idea for the construction site or workshop. The unique D-rung is secured sturdily due to its special shape. The large, anti-slip standing surface offers more space and greater standing comfort.Extra deep rungs (37 mm)