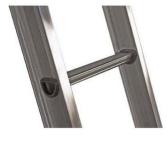

## **ALTREX Single straight ladder AER ATLAS**

• Atlas single straight ladder

The Atlas is a lightweight aluminium ladder. Idea for the construction site or workshop. The unique D-rung is secured sturdily due to its special shape. The large, anti-slip standing surface offers more space and greater standing comfort.Extra deep rungs (37 mm)