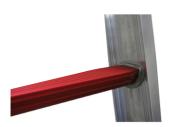

## **ALTREX Single straight ladder AER ATLAS**

• Atlas single straight ladder

The Atlas is a lightweight aluminium ladder. Idea for the construction site or workshop. The unique D-rung is secured sturdily due to its special shape. The large, anti-slip standing surface offers more space and greater standing comfort.Extra deep rungs (37 mm)