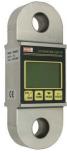

## **REMA Alternator meter DSD04**

| Model      | Partition | Hoisting capacity | Article  |
|------------|-----------|-------------------|----------|
|            | g         | kg                |          |
| DSD04-10,0 | 5         | 10                | 23794966 |
| DSD04-2.5  | 1         | 2500              | 23794964 |
| DSD04-5.0  | 2         | 5                 | 23794965 |