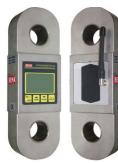

## **REMA Alternator meter DSD04TX with readable remote** control

| Model         | Partition | Hoisting capacity | Article  |
|---------------|-----------|-------------------|----------|
|               | g         | kg                |          |
| DSD04-05TX/RX | 2         | 5                 | 14339545 |