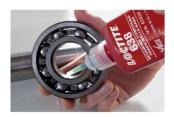

## LOCTITE 638 - Fastening adhesive, high-strength, general purposes

Loctite 638

Characteristics

Series: 638

| Application | Volume | Colour | Article  |
|-------------|--------|--------|----------|
|             | ml     |        |          |
| Retaining   | 50     | Green  | 10020558 |
| Retaining   | 250    | Green  | 23168309 |
| Retaining   | 10     |        | 12654242 |