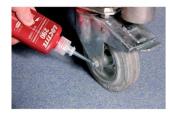

## LOCTITE 290 - Thread-locker with average to high strength, high penetration

Recommended for locking preassembled fasteners, e.g. instrumentation screws, electrical connectors and set