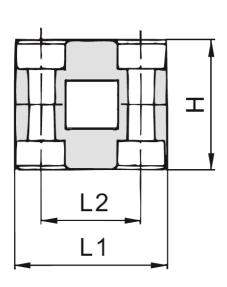

## Size table:

| Group | н    | u  | L2 | Width |
|-------|------|----|----|-------|
|       | mm   | mm | mm | mm    |
| 5     | 56.5 | 71 | 52 | 30    |

| Group | Material  | Article  |
|-------|-----------|----------|
| 5     | Polyamide | 11357969 |
| 5     | Polyamide | 11357970 |