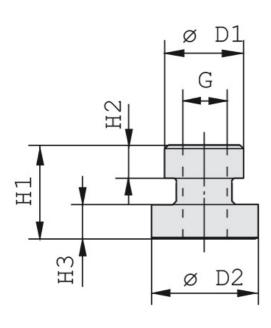

## Size table:

| Group | G    | HI | H2  | H3  | ØD1  | ØD2 |
|-------|------|----|-----|-----|------|-----|
|       |      | mm | mm  | mm  | mm   | mm  |
| 3S-5S | M 10 | 21 | 7.6 | 7.4 | 17.8 | 24  |
| 68    | M 12 | 23 | 8.8 | 8.8 | 19.8 | 24  |