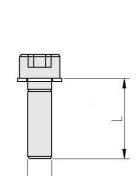

## Size table:

| Group | G   | L  |  |
|-------|-----|----|--|
|       |     | mm |  |
| 1D    | M 6 | 35 |  |
| 2D    | M 8 | 35 |  |
| 3D    | M 8 | 45 |  |

| Group | Material | Surface protection | Thread size | Article |
|-------|----------|--------------------|-------------|---------|
|       |          |                    |             |         |
| 1D    | Steel    | Zinc-Nickel        | M 6x35      | 852007  |
| 2D    | Steel    | Zinc-Nickel        | M 8x35      | 852309  |
| 3D    | Steel    | Zinc-Nickel        | M 8x45      | 852317  |