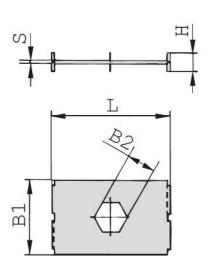

## Size table:

| Group | B1 | B2   | Н  | L  | S  |
|-------|----|------|----|----|----|
|       | mm | mm   | mm | mm | mm |
| 1D    | 28 | 11.1 | 7  | 27 | 1  |
| 2D-3D | 28 | 12.1 | 7  | 45 | 1  |

| Group | Material | Surface protection | Article  |
|-------|----------|--------------------|----------|
| 1D    | Steel    | Zinc-Nickel        | 12034245 |
| 2D-3D | Steel    | Zinc-Nickel        | 12034246 |