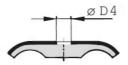

## Size table:

| Group | B2   | L4   | ØD4 |
|-------|------|------|-----|
|       | mm   | mm   | mm  |
| 1     | 15.5 | 29.5 | 6.8 |
| 2     | 15.5 | 40   | 6.8 |
| 3     | 16   | 51   | 6.8 |
| 4     | 16   | 63.5 | 6.8 |