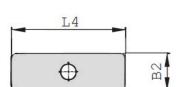

## Size table:

| Group | B2   | L4   | ØD4 |
|-------|------|------|-----|
|       | mm   | mm   | mm  |
| 1     | 15.5 | 29.5 | 6.8 |
| 2     | 15.5 | 40   | 6.8 |
| 3     | 16   | 51   | 6.8 |
| 4     | 16   | 63.5 | 6.8 |