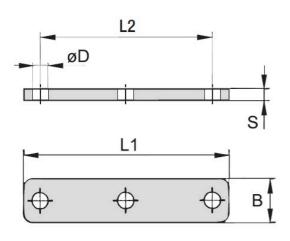

## Size table:

| Group | В  | u   | L2  | ØD | S  |
|-------|----|-----|-----|----|----|
|       | mm | mm  | mm  | mm | mm |
| 4S-D  | 30 | 115 | 120 | 11 | 8  |
| 5S-D  | 30 | 145 | 120 | 11 | 8  |

| Group | Material | Surface protection | Article  |
|-------|----------|--------------------|----------|
| 4S-D  | Steel    | Untreated          | 11356812 |
| 5S-D  | Steel    | Untreated          | 11356811 |