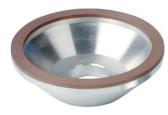

## FORMAT Diamond abrasive cutting wheel type 8025

Diamond grinding disc, resin bond Type 12A2

Application: Resin-bonded diamond grinding wheels can be used for grinding carbide blanks and tools. Thanks to a special resin bond, these wheels can be used for both dry- and wet grinding and achieve maximum removal.