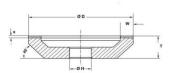

## FORMAT Diamond abrasive cutting wheel type 8025

Diamond grinding disc, resin bond Type 12A2

Application: Resin-bonded diamond grinding wheels can be used for grinding carbide blanks and tools. Thanks to a special resin bond, these wheels can be used for both dry- and wet grinding and achieve maximum removal.

| Description                              | Article  |
|------------------------------------------|----------|
| Diamond grinding wheel 12A2 Ø 100mm D126 | 23428222 |
| Diamond grinding wheel 12A2 Ø 100mm D76  | 23428221 |
| Diamond grinding wheel 12A2 Ø 125mm D126 | 23428223 |
| Diamond grinding wheel 12A2 Ø 150mm D126 | 23428224 |