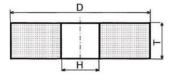

Note: Reducer ring see (Order No. 8013).

| Description                                               | Article  |
|-----------------------------------------------------------|----------|
| Grinding wheel, high-grade alum. oxide 150x20x32mm K60    | 23428201 |
| Grinding wheel, high-grade alum. oxide 175x25x32mm K60    | 23428202 |
| Grinding wheel, high-grade alum. oxide 175x25x51mm K60    | 23428203 |
| Grinding wheel, high-grade alum. oxide 200x25x32/20mm K60 | 23428204 |
| Grinding wheel, high-grade alum. oxide 200x25x51mm K60    | 23428205 |
| Grinding wheel, high-grade alum. oxide 200x32x51mm K60    | 23428206 |
| Grinding wheel, high-grade alum. oxide 250x32x51mm K60    | 23428207 |
| Grinding wheel, high-grade alum. oxide 300x40x76mm K60    | 23428208 |