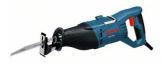

## **BOSCH Reciprocating saws**

| Nominal power consumption | Stroke | Cutting depth | Article  |
|---------------------------|--------|---------------|----------|
| W                         | mm     | mm            |          |
| 1100                      | 28     | 230           | 12224929 |
| 1300                      | 28     |               | 12224930 |