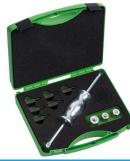

## **KUKKO Slide hammer set type 6925**

Design: Supplied in plastic case or in i-Boxx, with foam insert. Set contents:

1 slide hammer

10 threaded adapters M3; M4; M5; M6; M8; M10; M12; M14; M16; M18

5 recessed extractor 21-00; 21-01 (Order No. 6922 0012); 21-02 (Order No. 6922 0014); 21-1 (Order No. 6922 0016); 21-2 (Order No. 6922 0019)

2 galvanised adapters M10; M12

| Weight | Article  |
|--------|----------|
| g      |          |
| 3000   | 11758019 |
|        | 12738898 |

Disclaimer: The content of this document has been composed with the utmost care. However, it is possible that certain information changes over time, becomes inaccurate or incomplete. ERIKS does not guarantee that the information provided on this document is up to date, accurate and complete; the information provided is not intended to be advice. ERIKS shall never be liable for damage resulting from the use of the information provided.