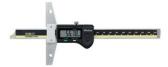

## MITUTOYO ABSOLUTE Digimatic depth caliper standard model series 571

| Measuring range | Digital indication | Article  |
|-----------------|--------------------|----------|
| mm              |                    |          |
| 0 / 150         | Yes                | 12715906 |
| 0 / 200         | Yes                | 23141539 |
| 0 / 600         | Yes                | 23141542 |
|                 |                    | 12755796 |