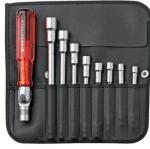

## **PB SWISS TOOLS Screwdriver sets with reversible handle** and interchangeable blades in roll-up pouch

| Description                 | Article  |
|-----------------------------|----------|
| SCHROEVEDRAAIER SET 225     | 23082146 |
| SCHROEVENDR.SET 226 IN ETUI | 23062933 |