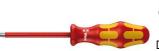

## WERA VDE PlusMinus screwdriver Phillips/slot type 6333

Design: Combination profile Phillips/slot. Made of high-alloy special steel. Round, insulated blade. Handle and blade insulated to 1000 V, according to IEC 60900, DIN EN 60900, VDE 0682/Part 201. In addition, the screwdrivers have a head embossed with output symbol and size.

Application: Specially designed for use with terminal blocks, fuse boxes, switches, relays, etc.

With multi-component Kraftform Plus handle, ergonomic, with integrated soft zones for better grip, hard zones for high speed and hexagonal anti-roll protection.