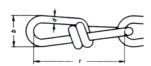

## DIN5686 Victor chain steel zinc electro-plated

| Material     | Surface protection                | Ultimate load<br>N | Article  |
|--------------|-----------------------------------|--------------------|----------|
| Carbon steel | Galvanic/electrolytic zinc plated | 500                | 23503023 |