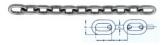

## DIN766 Ship's short link chain steel zinc electro-plated

| Material     | Surface protection                | Ultimate load | Article  |
|--------------|-----------------------------------|---------------|----------|
|              |                                   | Ν             |          |
| Carbon steel | Galvanic/electrolytic zinc plated | 6300          | 23503107 |