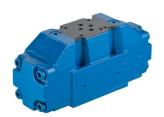

## **Characteristics**

Version: Flangeable

Size: NG25/Cetop 8 pilot operated

Type of valve: 4/3**Operation:** Electrical

| Model        | Max. operating pressure | Max. oilflow | Electrical connection | Article  |
|--------------|-------------------------|--------------|-----------------------|----------|
|              | bar                     | l/min        |                       |          |
| Conventional | 315                     | 160          | DIN-Connector         | 12468356 |
| Conventional | 350                     | 300          |                       | 1037392  |
| Conventional | 350                     | 700          |                       | 12468359 |