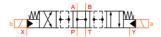

## **Characteristics**

Version: Flangeable

Size: NG25/Cetop 8 pilot operated

Type of valve: 4/3**Operation:** Electrical

| Model        | Max. operating pressure | Max. oilflow | Electrical connection | Article  |
|--------------|-------------------------|--------------|-----------------------|----------|
|              | bar                     | l/min        |                       |          |
| Conventional | 315                     | 160          | DIN-Connector         | 12468356 |
| Conventional | 350                     | 300          |                       | 1037392  |
| Conventional | 350                     | 700          |                       | 12468359 |