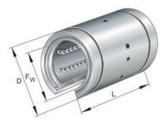

## INA Linear ball bushing Open With sealing Series: KBO..P

**Characteristics** Series: KBO..P Model: Open With sealing: Yes

| Manufacturer ID | Shaft diameter | Outer diameter | Length | Article  |
|-----------------|----------------|----------------|--------|----------|
|                 | mm             | mm             | mm     |          |
| KBO12-P         | 12             | 22             | 32     | 12633123 |
| KBO16-P         | 16             | 26             | 36     | 12633125 |
| KBO20-P         | 20             | 32             | 45     | 12633127 |
| KBO25-P         | 25             | 40             | 58     | 12633129 |
| KBO40-P         | 40             | 62             | 80     | 12633133 |