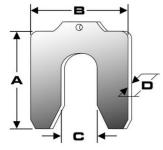

## FAG Set of stainless steel machinery shims series LASER. SHIM

Shims FAG Top-Laser SHIM are used to eliminate vertical misalignment or soft feet. These shims are made from corrosion-resistant alloy steel and are available in seven thicknesses. Packing contains 10 shims per set.