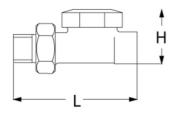

Material insert: Stainless steel

| DN  | Н    | L   | Weight |
|-----|------|-----|--------|
| ["] | [mm] | mm  | [kg]   |
| 1/2 | 52   | 105 | 0,55   |
| 3/4 | 57   | 115 | 0,6    |

| Pressure max. | Temperature max. |  |
|---------------|------------------|--|
| 13bar         | 214°C            |  |

| Nominal inner diameter | Maximum pressure difference | Subcooling | Face to Face length | Article  |
|------------------------|-----------------------------|------------|---------------------|----------|
|                        | bar                         | °C         | mm                  |          |
| 1/2" (15)              | 13                          | 12         | 105                 | 11811863 |
| 3/4" [20]              | 13                          | 12         | 115                 | 11811864 |