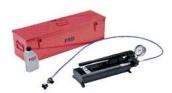

## **FAG Hand pump set series PUMP**

**Characteristics** Series: PUMP

| Description     | Article  |
|-----------------|----------|
| PUMP700-2L      | 14174298 |
| PUMP1000-2,2L   | 14174289 |
| PUMP4000-1,6L   | 14174295 |
| PUMP1000-5L-AIR | 14174290 |