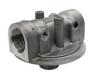

## **STAUFF Spin-on filter head SSF-20L**

| Code digit   | Size                   | Max. oilflow | Max. operating pressure | Connection | Valve type           | Article |
|--------------|------------------------|--------------|-------------------------|------------|----------------------|---------|
|              |                        | l/min        | bar                     |            |                      |         |
| SSF-20L-B1.7 | 20L return line        | 225          | 12                      | 1.1/4" BSP | Bypass valve 1,7 bar | 1057034 |
| SSF-20L-B0.2 | 20L suction            | 46           | 12                      | 1.1/4" BSP | Bypass valve 0,2 bar | 1057035 |
| SSF-20L-0-4  | 20L suction/returnline | 46/225       | 4                       | 1.1/4" BSP | No valve             | 1057025 |