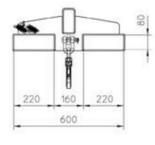

## **Durable and safe**

Chain security against unintended slipping. 1 or 2 swivel hooks Forklift sleeves for forks, interior: WxH 184x84 mm.

Painted RAL 2000 orange or galvanised, other colours on request (see variety).