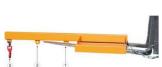

## **BAUER Load arm for forklift trucks, galvanised**

Load arm, galvanised

## To extend the reach of the forklift

Stable steel construction, optional rigid or height-adjustable/tilting load arms, interior arm extendable and securable with locking pins in the extended position.

## **Durable and safe**

Chain security against unintended slipping. 1 or 2 swivel hooks Forklift sleeves for forks, interior: WxH 184x84 mm.

Painted RAL 2000 orange or galvanised, other colours on request (see variety).

Telescopic arm 7 times extendable

1 swivel hook

Picture: painted version (sample image)

Disclaimer: The content of this document has been composed with the utmost care. However, it is possible that certain information changes over time, becomes inaccurate or incomplete. ERIKS does not guarantee that the information provided on this document is up to date, accurate and complete; the information provided is not intended to be advice. ERIKS shall never be liable for damage resulting from the use of the information provided.