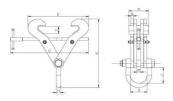

## **REMA Adjustable spindle beam clamp RMBC**

| Description                           | Article  |
|---------------------------------------|----------|
| Beam clamp RMBC load capacity 3000kg  | 12970424 |
| Beam clamp RMBC load capacity 6000kg  | 12970425 |
| Beam clamp RMBC, load capacity 2000kg | 12970410 |