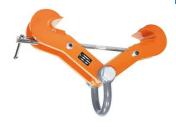

## **REMA Adjustable spindle beam clamp RMBC**

| Description                           | Article  |
|---------------------------------------|----------|
| Beam clamp RMBC load capacity 3000kg  | 12970424 |
| Beam clamp RMBC load capacity 6000kg  | 12970425 |
| Beam clamp RMBC, load capacity 2000kg | 12970410 |