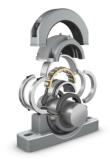

## **COOPER Split Hanger Housing Series: 100**

**Characteristics** 

Series: 100 Type: H

Housing material: Grey cast iron

| Manufacturer ID | Shaft diameter | Article  |
|-----------------|----------------|----------|
|                 | mm             |          |
| 100H75M         | 75             | 13380731 |
| 100H110M        | 110            | 13380768 |