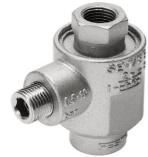

## **FESTO Quick exhaust valve SE**

**Characteristics** Series: SE

| Fitting type        | Port Size | Article  |
|---------------------|-----------|----------|
|                     | in        |          |
| Quick exhaust valve | 1/8       | 23210188 |
| Quick exhaust valve | 1/4       | 23210189 |
| Quick exhaust valve | 3/8       | 23210190 |
| Quick exhaust valve | 1/2       | 23210191 |
| Quick exhaust valve | 3/4       | 23210192 |