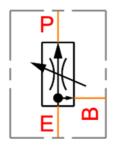

## **DANFOSS 3-way pressure compensated flow control valve**

**Characteristics** 

Version: Screw in cartridge valves

| Cavity | Max. operating pressure | Max. oilflow | Adjustment range | Article |
|--------|-------------------------|--------------|------------------|---------|
| mm     | bar                     | l/min        |                  |         |
| C-16-3 | 210                     | 151          | 2 - 114 L/min    | 1034338 |
| C-16-3 | 210                     | 151          | 2 - 114 L/min    | 1050038 |