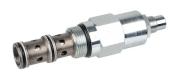

## **DANFOSS 3-way pressure compensated flow control valve**

**Characteristics** 

Version: Screw in cartridge valves

| Cavity | Max. operating pressure | Max. oilflow | Adjustment range | Article |
|--------|-------------------------|--------------|------------------|---------|
| mm     | bar                     | l/min        |                  |         |
| C-16-3 | 210                     | 151          | 2 - 114 L/min    | 1034338 |
| C-16-3 | 210                     | 151          | 2 - 114 L/min    | 1050038 |