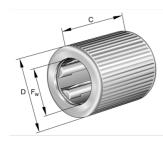

## INA Roller type freewheel non bearing supported Series:

Drawn cup roller clutch without bearing arrangement with steel springs and knurled outer ring.

**Characteristics** 

Series: HF..-R

| Manufacturer ID | Inner diameter | Outer diameter | Width | Torque | Article  |
|-----------------|----------------|----------------|-------|--------|----------|
|                 | mm             | mm             | mm    | Nm     |          |
| HF0612-R-A-L564 | 6              | 10             | 12    | 0.6    | 13556927 |
| HF0812-R-A-L564 | 8              | 12             | 12    | 1      | 13017709 |