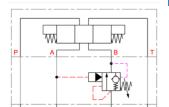

## **DANFOSS Cetop counterbalance valve in B**

## **Characteristics**

Version: Sandwich Size: NG6/Cetop 3

Type of valve: Single standard (for open center

valve) Material: Steel

**Plug type:** AXP14434-02

| Steering pressure ratio | Max. operating pressure | Max. oilflow | Adjustment range | Cartridge model | Manifold type | Height | Article  |
|-------------------------|-------------------------|--------------|------------------|-----------------|---------------|--------|----------|
|                         | bar                     | l/min        |                  |                 |               |        |          |
| 1:5                     | 210                     | 30           | 70 - 210 bar     | 1CE30F020S5     | BXP 9151-S    | 50     | 12218271 |
| 1:5                     | 350                     | 30           | 100 - 350 bar    | 1CE30F35S5      | BXP 9151-S377 | 50     | 12218272 |
| 1:4                     | 225                     | 90           | 70 - 225 bar     | 1CE90F020S4     | BXP 9209S     | 70     | 12218273 |